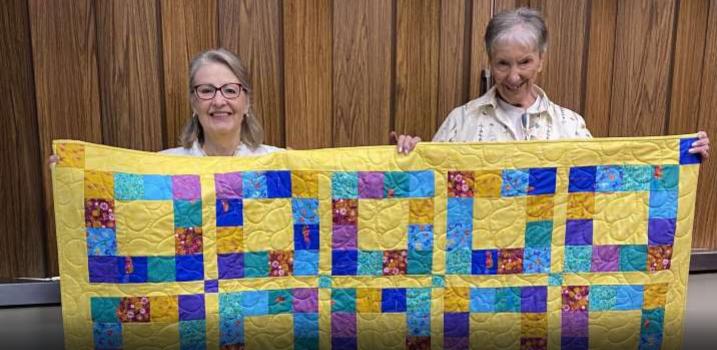

Congratulations to Marilyn Bell, the winner of our quilt raffle, and special thanks to Evelyn Battema, the quilter who pieced this quilt together! Altogether the raffle raised just over \$1500 for our roof repairs!